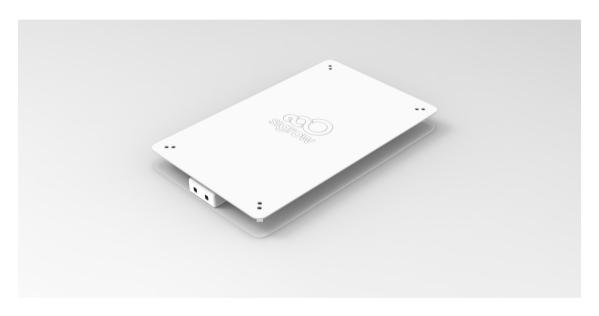

Specifications Sigrow BV Mass Start Scale 2020 Wageningen, The Netherlands

| Name                                    | Sigrow Mass Start Scale v1 / Scale                 |
|-----------------------------------------|----------------------------------------------------|
| Standard dimensions                     | 330 x 560 mm (¢)                                   |
| Height with tray                        | 45 mm                                              |
| Maximum Weight                          | 20 Kg (¢)                                          |
| Resolution                              | 1 gram                                             |
| Accuracy                                | ±20 grams                                          |
| Output format via <u>api.sigrow.com</u> | JSON file                                          |
| Sampling time                           | 5'-15'<br>set at manufacturing                     |
| Required components                     | Sigrow® Central station<br>for each 150 devices    |
| Lead time                               | 3 weeks from purchase date<br>for up to 50 devices |
| Maximum radio range                     | 300 meters                                         |
| Battery life                            | +4 months on 2xAA batteries                        |
| Enclosure rating                        | IP65                                               |

(¢) **Customization service:** Scale dimensions, number of industrial load cells, sampling time, number of batteries can be customised on demand.

Easy to start: Place dry tray on top, hold zero button, place your wet tray on top. You are ready to see your data in <a href="mailto:app.sigrow.com">app.sigrow.com</a> or integrate with your server using api.sigrow.com