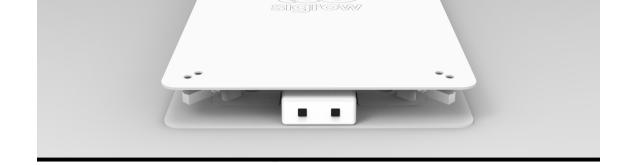

Specifications Sigrow BV Mass Start Scale 2020 Wageningen, The Netherlands

| Name                                    | Sigrow Mass Start Scale v1 / Scale                 |
|-----------------------------------------|----------------------------------------------------|
| Standard dimensions                     | 330 x 560 mm (¢)                                   |
| Height with tray                        | 45 mm                                              |
| Maximum Weight                          | 20 Kg (¢)                                          |
| Resolution                              | 1 gram                                             |
| Accuracy                                | ±20 grams                                          |
| Output format via <u>api.sigrow.com</u> | JSON file                                          |
| Sampling time                           | 5'-15'<br>set at manufacturing                     |
| Required components                     | Sigrow® Central station<br>for each 150 devices    |
| Lead time                               | 3 weeks from purchase date<br>for up to 50 devices |
| Maximum radio range                     | 300 meters                                         |
| Battery life                            | +4 months on 2xAA batteries                        |
| Enclosure rating                        | IP65                                               |

(¢) **Customization service:** Scale dimensions, number of industrial load cells, sampling time, number of batteries can be customised on demand.

Easy to start: Place dry tray on top, hold zero button, place your wet tray on top. You are ready to see your data in <a href="mailto:app.sigrow.com">app.sigrow.com</a> or integrate with your server using api.sigrow.com