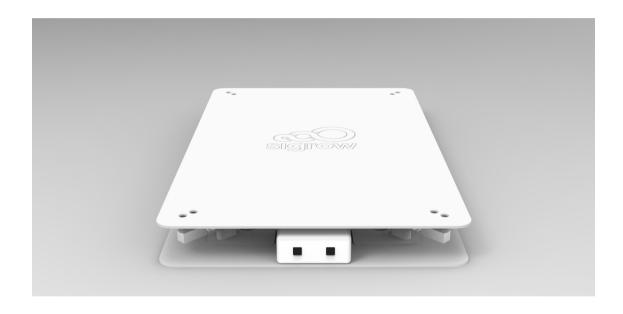

Specifications Sigrow BV Mass Start Scale 2020 Wageningen, The Netherlands

| Name                                    | Sigrow Mass Start Scale v1 / Scale                 |
|-----------------------------------------|----------------------------------------------------|
| Standard dimensions                     | 330 x 560 mm (¢)                                   |
| Height with tray                        | 45 mm                                              |
| Maximum Weight                          | 20 Kg (¢)                                          |
| Resolution                              | 1 gram                                             |
| Accuracy                                | ±20 grams                                          |
| Output format via <u>api.sigrow.com</u> | JSON file                                          |
| Sampling time                           | 5'-15'<br>set at manufacturing                     |
| Required components                     | Sigrow® Central station<br>for each 150 devices    |
| Lead time                               | 3 weeks from purchase date<br>for up to 50 devices |
| Maximum radio range                     | 300 meters                                         |
| Battery life                            | +4 months on 2xAA batteries                        |
| Enclosure rating                        | IP65                                               |

(¢) **Customization service:** Scale dimensions, number of industrial load cells, sampling time, number of batteries can be customised on demand.

Easy to start: Place dry tray on top, hold zero button, place your wet tray on top. You are ready to see your data in <a href="mailto:app.sigrow.com">app.sigrow.com</a> or integrate with your server using api.sigrow.com