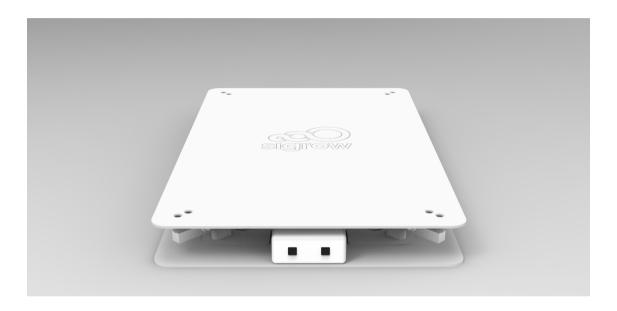

Specifications Sigrow BV Mass Start Scale 2020 Wageningen, The Netherlands

| Name                                    | Sigrow Mass Start Scale v1 / Scale                 |
|-----------------------------------------|----------------------------------------------------|
| Standard dimensions                     | 330 x 560 mm (¢)                                   |
| Height with tray                        | 45 mm                                              |
| Maximum Weight                          | 20 Kg (¢)                                          |
| Resolution                              | 1 gram                                             |
| Accuracy                                | ±20 grams                                          |
| Output format via <u>api.sigrow.com</u> | JSON file                                          |
| Sampling time                           | 5'-15'<br>set at manufacturing                     |
| Required components                     | Sigrow® Central station<br>for each 150 devices    |
| Lead time                               | 3 weeks from purchase date<br>for up to 50 devices |
| Maximum radio range                     | 300 meters                                         |
| Battery life                            | +4 months on 2xAA batteries                        |
| Enclosure rating                        | IP65                                               |

(¢) **Customization service:** Scale dimensions, number of industrial load cells, sampling time, number of batteries can be customised on demand.

Easy to start: Place dry tray on top, hold zero button, place your wet tray on top. You are ready to see your data in <a href="mailto:app.sigrow.com">app.sigrow.com</a> or integrate with your server using api.sigrow.com